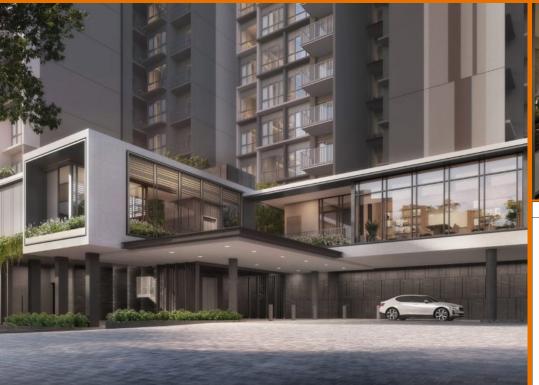

## **LUMINA GRAND**

Spacious 1,109sqft (103sqm), partially furnished, 3 bedroom, 2 bathroom Executive Condo for Sale. Completion in 2029, this high floor unit is in original condition. Others: leasehold 99Located in Singapore's district D23 near Bukit Batok, Bukit Panjang, Choa Chu Kang in the area North West (West region).

#### **EXTERIOR FACILITIES**

- 24 Hours Security
- Covered Car Park

- Balcony
- Intercom
- Water Heater
- Clubhouse
- Game Room