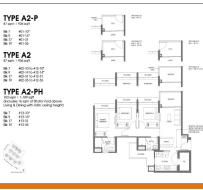

## **LUMINA GRAND**

Spacious 1,109sqft (103sqm), partially furnished, 3 bedroom, 2 bathroom Executive Condo for Sale. Completion in 2029, this high floor unit is in original condition. Others: leasehold 99Located in Singapore's district D23 near Bukit Batok, Bukit Panjang, Choa Chu Kang in the area North West (West region).