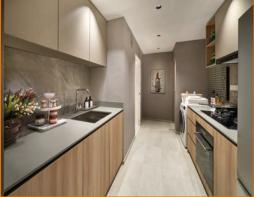

## **LUMINA GRAND**

Spacious 1,109sqft (103sqm), partially furnished, 3 bedroom, 2 bathroom Executive Condo for Sale. Completion in 2029, this high floor unit is in original condition. Others: leasehold 99Located in Singapore's district D23 near Bukit Batok, Bukit Panjang, Choa Chu Kang in the area North West (West region).

### **OTHER INTERIOR FEATURES**

- Cooker Hob/Hood
- Oven / Microwave